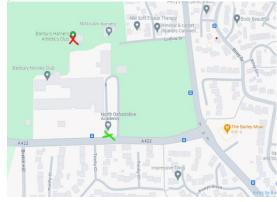

Hi-vis is mandatory
Lights are recommended

Chicken run start point

Track - Meet at North Oxfordshire Academy, OX16 OUD Car Park
Entrance What 3 words address:

prove.detail.dance