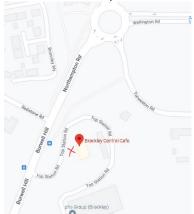

Hi-vis is mandatory
Lights are recommended

Chicken run start point

Track - Meet at North Oxfordshire Academy, OX16 OUD Car Park
Entrance What 3 words address:

prove.detail.dance