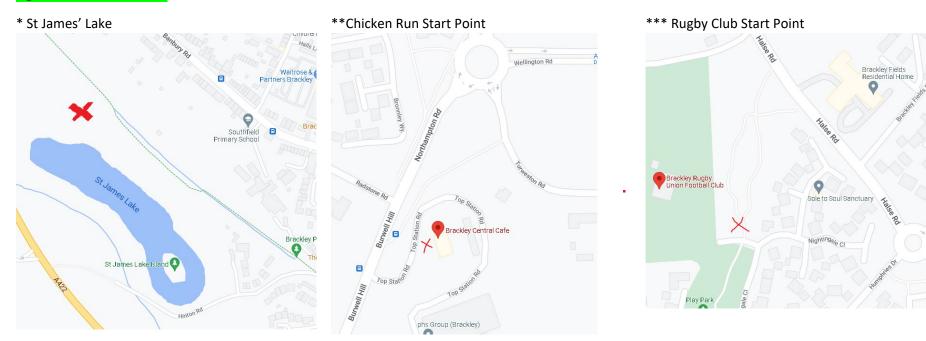

| May Sessions - 7pm start |                              |                |                                                                                        |
|--------------------------|------------------------------|----------------|----------------------------------------------------------------------------------------|
| Date                     | Session                      | Leader / Coach | Meeting Point                                                                          |
| Tues 3rd                 | Hinton Out & Back            | Macca + GPG    | Town Hall @ 6:50pm                                                                     |
| Thurs 5th                | Steane XC (Mixed Terrain)    | SPYBT + GPG    | BLC @ 6:50pm or Rugby Club @ 7:05 - 7:10pm                                             |
|                          | Or: Halse Out & Back (Road)  |                |                                                                                        |
| Tues 10th                | BDRC Chicken Run Route       | Noz + GPG      | Central (Top of Town) Station Cafe @ 6:50pm                                            |
|                          | Alternative Session: Tusmore | Lolly          | Meet at Aspen Court, Heath Farm, Cottisford, Nr Brackley, Northants NN13 5SN at 6.50pm |
| Thurs 12th               | Time Trial                   |                | Meet on the grass at the top of Turweston Road (next to Sainsbury's R'bout)            |
| Tues 17th                | BLC Pyramids                 | BBB / Max      | BLC @ 6:50pm                                                                           |
| Thurs 19th               | Hinton Out & Back            | Noz + GPG      | Town Hall @ 6:50pm                                                                     |
|                          | Alternative Session: Tusmore | Lolly          | Meet at Aspen Court, Heath Farm, Cottisford, Nr Brackley, Northants NN13 5SN at 6.50pm |
| Tues 24th                | Evenley Road Route           | Mazzo + GPG    | Town Hall @ 6:50pm                                                                     |
|                          | Or: Evenley Trail Route      |                |                                                                                        |
| Thurs 26th               | Halse Out & Back             | SPYBT + GPG    | BLC @ 6:50pm or Rugby Club @ 7:05 - 7:10pm                                             |
| Tues 31st                | St James' Lake Loops         | Macca          | BLC at 6.50pm or meet at benches at St James Lake 7:10pm                               |