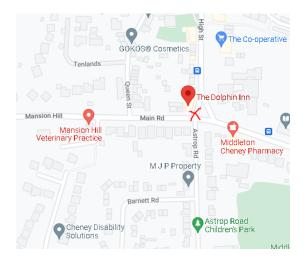

## Session leaders reserve the right not to run a session on any given night

Hi-vis is mandatory

Lights are recommended

Chicken Run Start Point

Middleton Cheney Start Point

Hazelborough XC

St James' Lake Loops Start Point