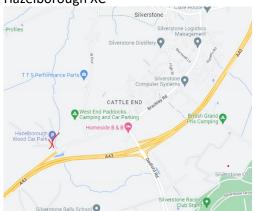

## Session leaders reserve the right not to run a session on any given night

Hi-vis is mandatory

Lights are recommended

Chicken Run Start Point

Middleton Cheney Start Point

Hazelborough XC

St James' Lake Loops Start Point