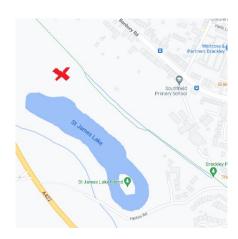

## Session leaders reserve the right not to run a session on any given night

Hi-vis is mandatory

Lights are recommended

Chicken Run Start Point

Middleton Cheney Start Point

Hazelborough XC

St James' Lake Loops Start Point