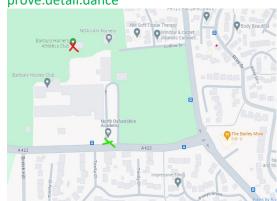

| December Sessions - 7:00pm start |                                                                                                             |                                 |                                                                                                                                      |                                        |
|----------------------------------|-------------------------------------------------------------------------------------------------------------|---------------------------------|--------------------------------------------------------------------------------------------------------------------------------------|----------------------------------------|
| Date                             | Session                                                                                                     | Leader /<br>Coach               | Meeting Point                                                                                                                        | GPG Option                             |
| Tues 3rd                         | Old Town Hillbilly's                                                                                        | Heidi                           | Central (Top of Town) Station Cafe @ 6:50pm                                                                                          | Suitable for all                       |
| Thur 5th                         | Track Winter routes (Graduation)                                                                            | Kim<br>Sarah / All<br>available | 7pm start. Meet at North Oxfordshire Academy, OX16 OUD<br>Car Park Entrance What 3 words address: prove.detail.dance<br>BLC @ 6:50pm | Suitable for all<br>GPG Route Provided |
| Tues 10th                        | Mile loops                                                                                                  | Rachel                          | BLC @ 6:50pm                                                                                                                         | Suitable for all                       |
| Thur 12th                        | Increasing circles                                                                                          | ВВВ                             | Town Hall @ 6:50pm                                                                                                                   | Suitable for all                       |
| 12th -<br>16th                   | Virtual XC                                                                                                  |                                 | TBC                                                                                                                                  |                                        |
| Sat 14thh                        | Christmas Party                                                                                             | All                             | Brackley Football Club                                                                                                               |                                        |
| Tues 17th                        | Fartleks                                                                                                    | Nicola                          | BLC @ 6:50pm                                                                                                                         | GPG Option<br>Available                |
| Thur 19th                        | Glow Run                                                                                                    | Max                             | BLC @ 6:50pm                                                                                                                         | Suitable for all                       |
| Tues 24th                        | No Session as we already had too many mince pies                                                            |                                 |                                                                                                                                      |                                        |
| Thur 26th                        | No Session as we are busy with ensuring the in-laws are getting home safe                                   |                                 |                                                                                                                                      |                                        |
| Tues 31st                        | No Session as we are all busy writing down our new years resolutions (i.e. coming to lots of club sessions) |                                 |                                                                                                                                      |                                        |

**Hi-vis is mandatory** 

**Lights are recommended** 

Old Town Hillbilly's start point

Track - Meet at North Oxfordshire Academy, OX16 OUD Car Park Entrance What 3 words address:

prove.detail.dance