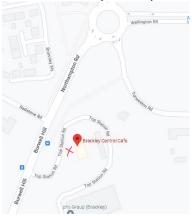

**Hi-vis is mandatory** 

**Lights are recommended** 

Old Town Hillbilly's start point

Track - Meet at North Oxfordshire Academy, OX16 OUD Car Park Entrance What 3 words address:

prove.detail.dance