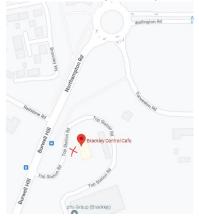

Hi-vis is mandatory Lights are recommended

Old Town Hillbilly's start point

Track - Meet at North Oxfordshire Academy, OX16 OUD Car Park

Entrance What 3 words address:

prove.detail.dance