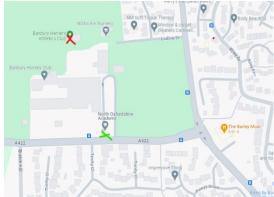

Hi-vis is mandatory Lights are recommended

Old Town Hillbilly's start point

Track - Meet at North Oxfordshire Academy, OX16 OUD Car Park

Entrance What 3 words address:

prove.detail.dance